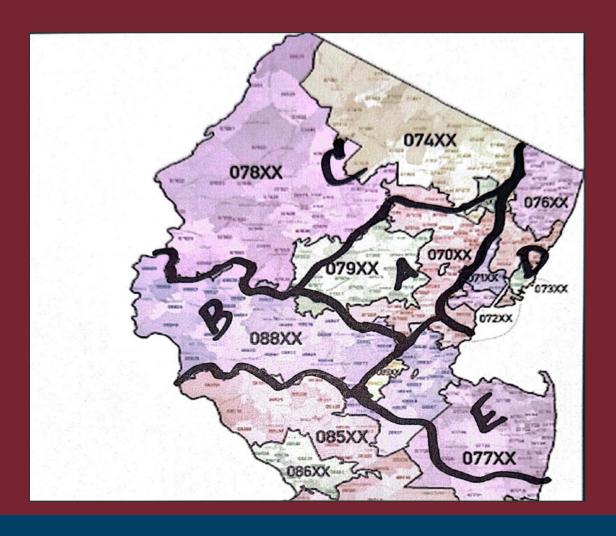

e suspended?

#### 2) Review List of Potentially at Risk Clubs

Do these clubs (with exactly 10 members) currently have a coach, enthusiastic and committed leaders, a plan to rebuild?

### 3 ) Identify High Performing or Advanced Clubs

Please identify your high performing or advanced clubs.



## **Geographical Analysis**





Find a Club Map

Zip Code NJ

#### **Prime Directives**

Create no area that will be unviable if an "At Risk" Club is lost. (< 5 Clubs)

Maintain a balance of high performing, normal and rebounding clubs

Group Clubs in similar Zip Codes where possible for ease of visitation for AD.

Merge or Split Divisions where necessary to achieve the previous Prime Directives.



# Results



## **District Maps**

Old D83 - 7 Divisions

# 074XX

#### **New D83 - 5 Divisions**





## **Details - New Division A** (4 Areas, 24 Clubs)

| New | New  | Old | Old  |                                    |                  |       |            |
|-----|------|-----|------|------------------------------------|------------------|-------|------------|
| Div | Area | DIV | Area | Club Name                          | City             | State | Zip        |
| А   | 11   | E   | 52   | Cosmopolitan Toastmasters Club     | Murray Hill      | NJ    | 07974      |
| А   | 11   | E   | 52   | Toastmasters of Westfield          | Westfield        | NJ    | 07090      |
| А   | 11   | E   | 52   | Murray Hill Speakers Club          | Berkeley Heights | NJ    | 07922      |
| А   | 11   | E   | 52   | SpeakAbility                       | Scotch Plains    | NJ    | 07076      |
| А   |