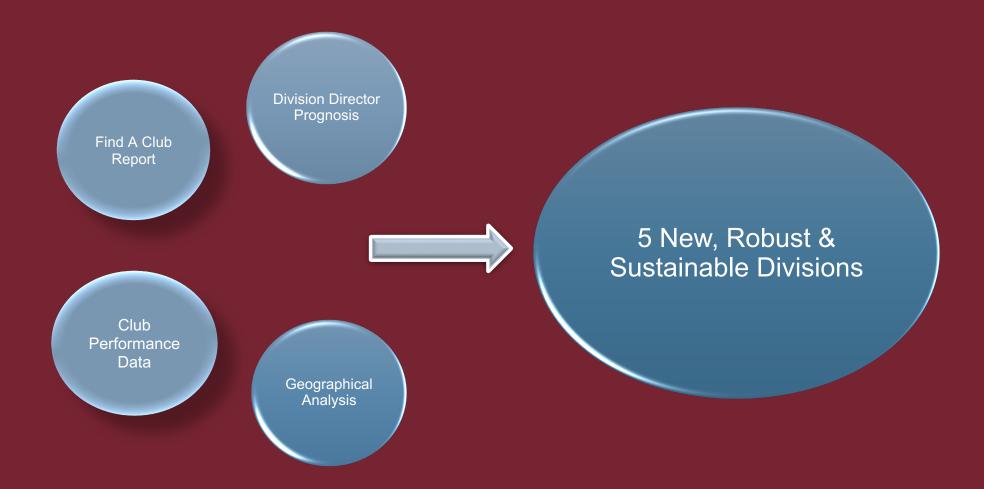

#### The Solution

Utilize the Realignment Team expertise to provide an assessment of the health of all clubs, especially those at risk.

Minimize or eliminate areas with less than 5 clubs.

"Rightsize the District into 5 robust, balanced and sustainable Divisions.

#### The Solution

Using inputs from the Division Directors prognosis and geographical analysis, we were able to reimagine a stronger and more robust District 83 with 5 Divisions.

We obtained a balance of high-performing, normal and rebounding clubs.