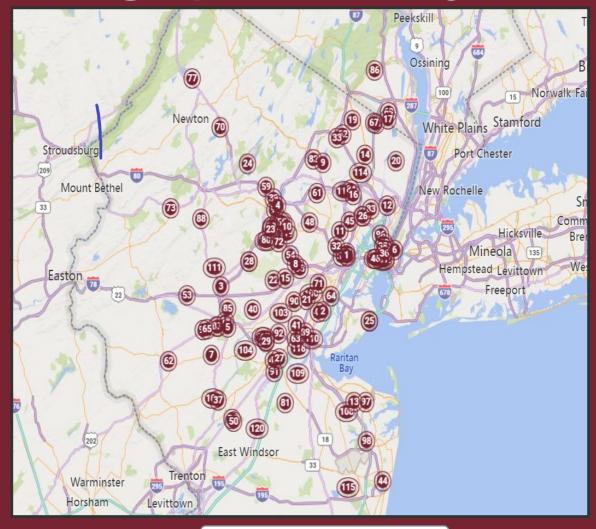

view and refine the proposal with the team
- 6. Submit draft to District Director
- 7. Present to DEC in March
- 8. Present to District at the conference in April
- 9. Provide Lessons Learned



# Analysis



## **Analysis**





## **Division Directors Prognosis (3 Questions)**

#### 1) Review List of At Risk Clubs

Do these clubs (with less than 10 members) currently have a coach, enthusiastic and committed leaders, a plan to rebuild?

Will those pending suspension, be suspended?

#### 2) Review List of Potentially at Risk Clubs

Do these clubs (with exactly 10 members) currently have a coach, enthusiastic and committed leaders, a plan to rebuild?

### 3 ) Identify High Performing or Advanced Clubs

Please identify your high performing or advanced clubs.



## **Geographical Analysis**





Find a Club Map

Zip Code NJ

#### **Prime Directives**

Create no area that will be unviable if an "At Risk" Club is lost. (< 5 Clubs)

Maintain a balance of high performing, normal and rebounding clubs

Group Clubs in similar Zip Codes where possible for ease of visitation for AD.

Merge or Split Divisions where necessary to achieve the previous Prime Directives.



# Results



## **District Maps**

Old D83 - 7 Divisions

# 074XX

#### **New D83 - 5 Divisions**





## **Details - New Division A** (4 Areas, 24 Clubs)

| New | New  | Old | Old  |                                    |                  |       |            |
|-----|------|-----|------|------------------------------------|------------------|-------|------------|
| Div | Area | DIV | Area | Club Name