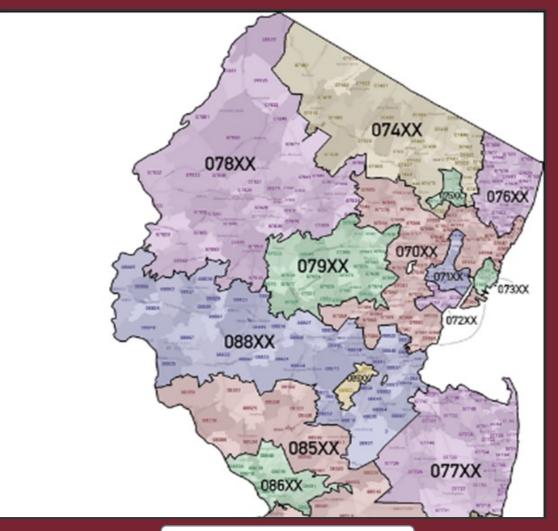

ew and refine the proposal with the team
- 6. Submit draft to District Director
- 7. Present to DEC in March
- 8. Present to District at the conference in April
- 9. Provide Lessons Learned



# Analysis



## **Analysis**





## **Division Directors Prognosis (3 Questions)**

#### 1) Review List of At Risk Clubs

Do these clubs (with less than 10 members) currently have a coach, enthusiastic and committed leaders, a plan to rebuild?

Will those pending suspension, be suspended?

#### 2) Review List of Potentially at Risk Clubs

Do these clubs (with exactly 10 members) currently have a coach, enthusiastic and committed leaders, a plan to rebuild?

### 3 ) Identify High Performing or Advanced Clubs

Please identify your high performing or advanced clubs.



## **Geographical Analysis**





Find a Club Map

Zip Code NJ

#### **Prime Directives**

Create no area that will be unviable if an "At Risk" Club is lost. (< 5 Clubs)

Maintain a balance of high performing, normal and rebounding clubs

Group Clubs in similar Zip Codes where possible for ease of visitation for AD.

Merge or Split Divisions where necessary to achieve the previous Prime Directives.



# Results



## **District Maps**

Old D83 - 7 Divisions

# 074XX

#### **New D83 - 5 Divisions**





## **Details - New Division A** (4 Areas, 24 Clubs)

| New | New  | Old | Old  |                                    |                  |       |            |
|-----|------|-----|------|------------------------------------|------------------|-------|------------|
| Div | Area | DIV | Area | Club Name